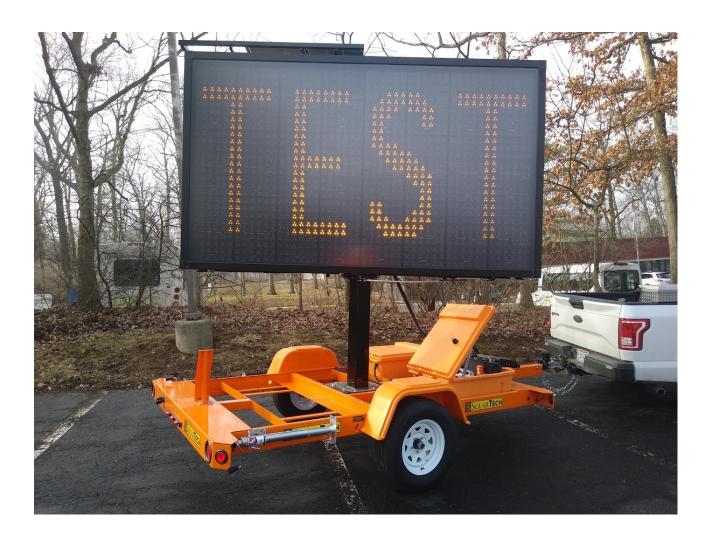

## **Digital Message Boards**

The Logan County Engineer is excited to announce that we have received two trailer-mounted Solar Tech digital message boards through the 2018 State Homeland Security Program Grant. They will be stored at the Logan County Engineer's Office, 1991 CR 13, and available for emergency deployment throughout Logan County and the central region (HS4) of Ohio.

Locally, the units are available for emergency uses and roadway projects.

We extend a special thank you to Helen Norris, Logan County EMA Director, for developing the grant application and coordinating regionally over several years to secure these units for Logan County and the region.